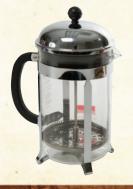

## Bodum 4-Cup Coffee Press

Quick and easy to use, just add coffee and hot water. Also has a heat safe double glass wall.