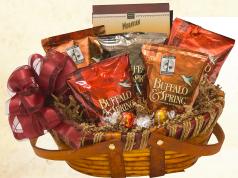

## Coffees of the World >

We've left no coffee cherry unpicked in this delightful container of coffees.

Designed to satisfy every coffee drinker, we've included a selection of blends

and varietal coffees from our Buffalo & Spring® line.

Contains: 1 Saavian 3.25oz Coffee, 1 Cayman Caribbean 2.5oz Coffee, 1 Colombian Reserve 2.5oz Coffee, 1 Earth Song 2.75oz Coffee, 1 Ethiopian Yirgacheffe 2.5oz Coffee, 1 Tonga 2.5oz Coffee, 1 Sumatra Mandheling 2.5oz Coffee, 1 Beija-Flor 3.25 Coffee, 1 Guatemala Huehuetenango 2.5oz Coffee, 1 Colombian SWP Decaf 2.5oz Coffee, 1 12oz Container European Dark Chocolate Cocoa, 3 Chocolate Lindt Truffles

Dimensions: 12"x 8"x 12"