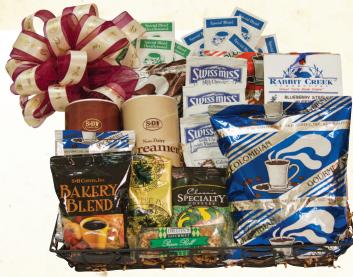

## All Occasion >

This delightful gift offers the best of both caffeinated and decaffeinated S&D coffees with special treats to enjoy any time of the day or night.

Contains: 1 Colombian Gourmet 14oz Coffee, 1 Colombian Gourmet Decaf 14oz Coffee, 1 Traditional Gourmet 14oz Coffee, 1 Bakery Blend 3.25oz Coffee, 1 Kona Classic 1.5oz Coffee, 1 Kona Decaf 2.5oz Coffee, 6 S&D Regular Hot Teas, 6 S&D Decaf Hot Teas, 1 Sugar Canister, 1 Creamer Canister, 4 Swiss Miss Hot Chocolate Packets, 1 Pecan Roll, 1 Muffin Mix

Dimensions: 9"x 8"x 16"

Dimensions: 16"x 12"x 12