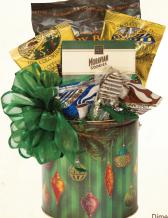

## < Holiday Assortment

This decorative tin is filled with the S&D traditional blends of coffees and an assortment of gourmet snacks, and will become part of your yearly decking the halls! Container will vary in design.

Contains: 1 100% Colombian 1.5oz Coffee, 1 Traditional Gourmet 1.5oz Coffee, 1 Colombian Gourmet 1.75oz Coffee, 1 European Select 1.5oz Coffee, 1 Bakery Blend 14oz Coffee, 1 Box Moravian Cookies, 1 Chocolate Spoon

Dimensions: 8"x 8"x 12