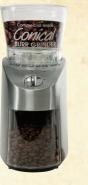

## Capresso Stainless Steel Finish Cool Grind Coffee Grinder

Low heat build-up preserves more flavor and aroma. Stainless steel blade grinds from coarse to fine.

Commercial grade conical burrs, 16 grinder settings, removable coffee container, and easy clean up. Also available in black.