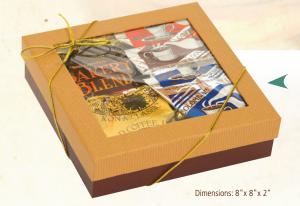

## Buffalo & Spring® > Sampler

A perfect way to sample a range of our S&D Buffalo & Spring® Coffees.

Contains: 1 Marseilles French Roast 2.5oz Coffee, 1 Earth Song 2.75oz Coffee, 1
Colombian Reserve 2.5oz Coffee, 1 Colombian SWP Decaf 2.5oz Coffee

Dimensions: 8"x 8"x 2"

To view our entire collection visit our website at www.sdcoffeetea.com or call 1.888.225.8055

Basket contents may vary slightly based on product availability.