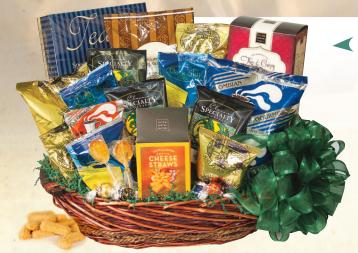

## Tea Time Basket >

A perfect gift for the tea lover, this basket contains a wide variety of teas. Treat your non-coffee friends with this gift and you will be their favorite gifter.

Contains: 5 S&D Regular Hot Tea Packets, 5 S&D Decaf Hot Tea Packets, 1 Earl Grey Tea Packet, 1 Honeybrush Caramel

Tea Packet, 1 Tropical Green Tea Packet, 1 Oolong Tea Packet, 1 Honey Spoon, 1 Box Moravian Cookies,

1 Box Lady Walton Cookies

Dimensions: 9"x 6"x

A perfect way to sample a range of our S&D Classic Coffees.