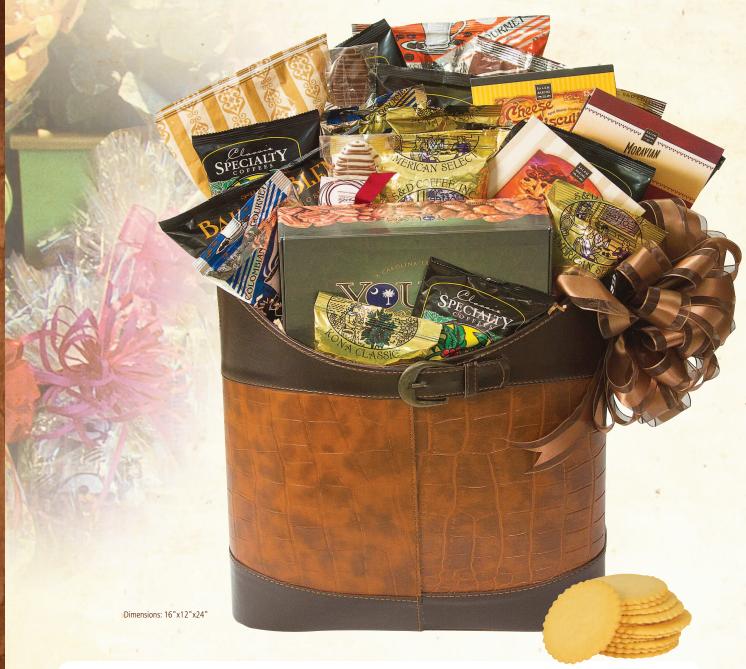

## The Executive Collection A

Basket contents may vary slightly based on product availability.

The Executive Collection arrives in a durable container that will provide plenty of use. This impressive collection is sure to make a statement...for those occasions when only the very best will do. Designed with something for everyone in the family, office or the executive boardroom.

Contains: 1 Traditional Gourmet 14oz Coffee, 1 Colombian Gourmet Decaf 14oz Coffee, 1 Bakery Blend 14oz Coffee, 1 European Select 14oz Coffee, 2 Kona Classic 1.5oz Coffees, 2 American Select 2oz Coffees, 2 Colombian 1.75oz Coffees, 1 Traditional Gourmet 1.5oz Coffee, 1 Southern Pecan 2oz Coffee, 1 Toasted Almond 2oz Coffee, 1 Bavarian Strudel 2oz Coffee, 1 Hazelnut Crème 2oz Coffee, 1 Hazelnut Crème Decaf 2oz Coffee, 1 2lb S&D Hot Chocolate, 2 Boxes Moravian Cookies, 2 Chocolate Spoons, 1 Box Mingo Pecan Trio

# Premier Gift Baskets

Dimensions: 20"x 12"x 13"