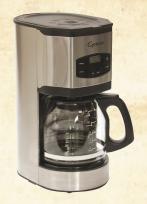

## Capresso Stainless Steel Coffee Maker

This 10-cup coffee maker has a full stainless steel wrapped housing, 24 hour programmable clock timer, gold tone filter, drip stop, and 2-hour safety shut-off.