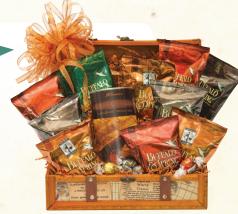

## Coffees of the World >

We've left no coffee cherry unpicked in this delightful container of coffees.

Designed to satisfy every coffee drinker, we've included a selection of blends

and varietal coffees from our Buffalo & Spring® line.

Contains: 1 Saavian 3.25oz Coffee, 1 Cayman Caribbean 2.5oz Coffee, 1 Colombian Reserve 2.5oz Coffee, 1 Earth Song 2.75oz Coffee, 1 Ethiopian Yirgacheffe 2.5oz Coffee, 1 Tonga 2.5oz Coffee, 1 Sumatra Mandheling 2.5oz Coffee, 1 Beija-Flor 3.25 Coffee, 1 Guatemala Huehuetenango 2.5oz Coffee, 1 Colombian SWP Decaf 2.5oz Coffee, 1 12oz Container European Dark Chocolate Cocoa, 3 Chocolate Lindt Truffles

Dimensions: 12"x 8"x 12"