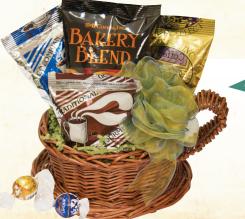

## Medium Coffee Lovers >

For years, this has been one of our most popular gift items.

This medium woven coffee cup-shaped basket is stuffed to

the brim with lots of delicious S&D Coffees!

Contains: 1 Colombian Gourmet 14oz Coffee, 1 Bakery Blend 3.25oz Coffee, 2 Kona Classic 1.5oz
Coffees, 1 100% Colombian 1.5oz Coffee, 1 Traditional Gourmet 1.5oz Coffee,
1 American Select 2oz Coffee, 1 Box Lady Walton Cookies

Dimensions: 12"x 11"x 15"