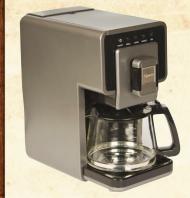

## Capresso Coffee A La Carte

Brews a full carafe or an individual custom cup of coffee or tea, using the innovative cup to carafe brewing system. Brews a single cup in 60 seconds or 42oz carafe in less than 6 minutes.