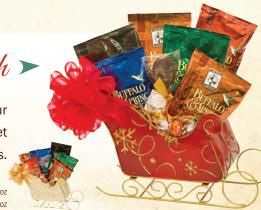

## Dashing Heritage Sleigh >

This rustic keep sake sleigh is overflowing with our premium Buffalo & Spring® coffees and gourmet snacks. Container will vary in red or cream colors.

Contains: 1 Guatemala Huehuetenango 2.5oz Coffee, 1 French Vanilla 2.5oz Coffee, 1 Saavian 3.25oz Coffee, 1 Colombian Reserve 2.5oz Coffee, 1 Colombian Reserve Decaf 2.5oz Coffee, 1 Tonga 2.5oz Coffee, 2 Chocolate Lindt Truffles, 1 Chocolate Spoon

Dimensions: 12"x 8"x 12"