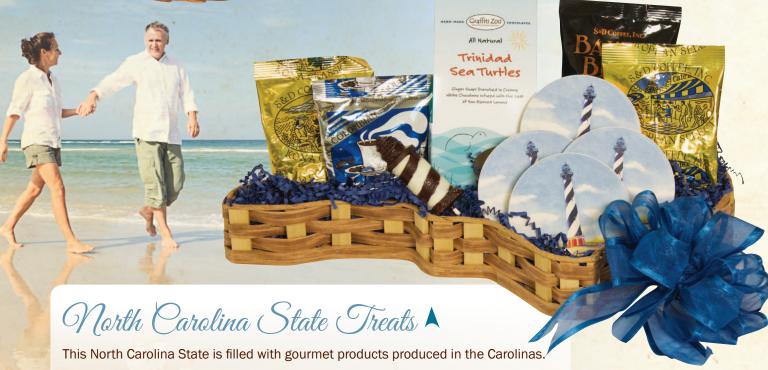

Dimensions: 12"x 8"x 14"

Contains: 1 Bakery Blend 3.25 oz Coffee, 1 Colombian Gourmet 1.75oz Coffee, 1 European Select 1.5oz Coffee, 1 Kona Classic 1.5oz Coffee,

1 Graffiti Zoo Chocolate, 1 Lighthouse Lollie, 1 Lighthouse Coaster Set

Also available in smaller sizes. Call for details.

Dimensions: 20.5"x 8.5"x 15"