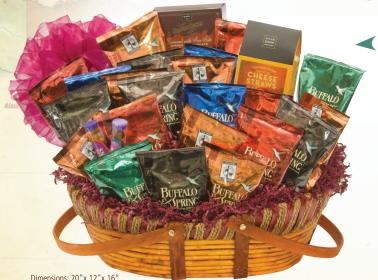

## ← Coffees of Distinction

Take your taste buds on a worldwide tour of coffee. From the mountainous jungles of Guatemala to the desert plains of Kenya to the volcanic islands in the Pacific Ocean, our Coffees of Distinction gift basket encompasses the globe.

Contains: 1 Kenya Reserve 2.5oz Coffee, 2 Earth Song 2.75oz Coffees, 2 Colombian Swiss Water Process Decaf 2.5oz Coffees, 1 Marseilles French Roast 2.5oz Coffee, 1 Cayman Caribbean 2.5oz Coffee, 1 Costa Rican Tarrazu 2.5oz Coffee, 1 Tonga Pacific 2.5oz Coffee, 1 Ethiopian Yirgacheffe 2.5oz Coffee, 1 Colombian Reserve 2.5oz Coffee, 1 Saavian Blend 3.25oz Coffee, 1 Nicaraguan Matagalpa 2.5oz Coffee, 1 Café Terrosso 3oz Coffee, 1 Sumatra Mandheling 2.5oz Coffee, 1 Ethiopian Harra 2.5oz Coffee, 1 Guatemala Huehuetenango 2.5oz Coffee, 1 Pan American 3.25oz Coffee, 1 Beija Flor 3.25oz Coffee, 1 French Vanilla 2.5oz Coffee, 1 Cinnamon Hazelnut 2.5 oz Coffee, 1 Caramel Crème Delight 2.5oz Coffee, 4 Chocolate Lindt Truffles, 1 Box Moravian Cookies, 1 Box Cheese Straws, 2 Koppers Chocolate Coffee Beans