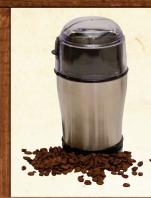

## Capresso Stainless Steel Finish Cool Grind Coffee Grinder

Low heat build-up preserves more flavor and aroma. Stainless steel blade grinds from coarse to fine.

Commercial grade conical burrs, 16 grinder settings, removable coffee container, and easy clean up. Also available in black.