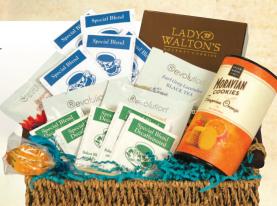

## Tea Time Basket >

A perfect gift for the tea lover, this basket contains a wide variety of teas. Treat your non-coffee friends with this gift and you will be their favorite gifter.

Contains: 5 S&D Regular Hot Tea Packets, 5 S&D Decaf Hot Tea Packets, 1 Earl Grey Tea Packet, 1 Honeybrush Caramel

Tea Packet, 1 Tropical Green Tea Packet, 1 Oolong Tea Packet, 1 Honey Spoon, 1 Box Moravian Cookies,

1 Box Lady Walton Cookies

Dimensions: 9"x 6"x

A perfect way to sample a range of our S&D Classic Coffees.