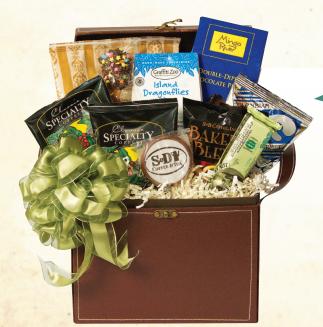

## ← Coffees of Distinction

Take your taste buds on a worldwide tour of coffee. From the mountainous jungles of Guatemala to the desert plains of Kenya to the volcanic islands in the Pacific Ocean, our Coffees of Distinction gift basket encompasses the globe.

Contains: 1 Kenya Reserve 2.5oz Coffee, 2 Earth Song 2.75oz Coffees, 2 Colombian Swiss Water Process Decaf 2.5oz Coffees, 1 Marseilles French Roast 2.5oz Coffee, 1 Cayman Caribbean 2.5oz Coffee, 1 Costa Rican Tarrazu 2.5oz Coffee, 1 Tonga Pacific 2.5oz Coffee, 1 Ethiopian Yirgacheffe 2.5oz Coffee, 1 Colombian Reserve 2.5oz Coffee, 1 Saavian Blend 3.25oz Coffee, 1 Nicaraguan Matagalpa 2.5oz Coffee, 1 Café Terrosso 3oz Coffee, 1 Sumatra Mandheling 2.5oz Coffee, 1 Ethiopian Harra 2.5oz Coffee, 1 Guatemala Huehuetenango 2.5oz Coffee, 1 Pan American 3.25oz Coffee, 1 Beija Flor 3.25oz Coffee, 1 French Vanilla 2.5oz Coffee, 1 Cinnamon Hazelnut 2.5 oz Coffee, 1 Caramel Crème Delight 2.5oz Coffee, 4 Chocolate Lindt Truffles, 1 Box Moravian Cookies, 1 Box Cheese Straws, 2 Koppers Chocolate Coffee Beans