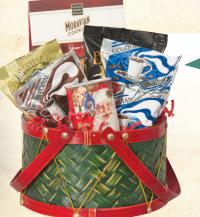

## < Drummer Boy

This whimsical drummer basket will bring joy to anyone on your holiday list! Filled with just the right holiday treats.

Contains: 1 Kona Classic 1.5oz Coffee, 2.5oz Container of Hot Chocolate, 1 Bakery Blend 3.25oz Coffee, 1 Colombian Gourmet 1.75oz Coffee, 1 Traditional Gourmet 1.5oz Coffee, 1 Cocoa, 1 Box Moravian Cookies

Dimensions: 8"x 8"x 10"