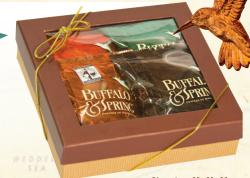

## Buffalo & Spring® > Sampler

A perfect way to sample a range of our S&D Buffalo & Spring® Coffees.

Contains: 1 Marseilles French Roast 2.5oz Coffee, 1 Earth Song 2.75oz Coffee, 1
Colombian Reserve 2.5oz Coffee, 1 Colombian SWP Decaf 2.5oz Coffee

Dimensions: 8"x 8"x 2"

To view our entire collection visit our website at www.sdcoffeetea.com or call 1.888.225.8055

Basket contents may vary slightly based on product availability.