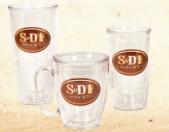

## S&D Coffee & Tea Tervis Tumblers

The clear double walled tumbler, keeps drinks hot and cold. Available in 15oz, 16oz, and 24oz.