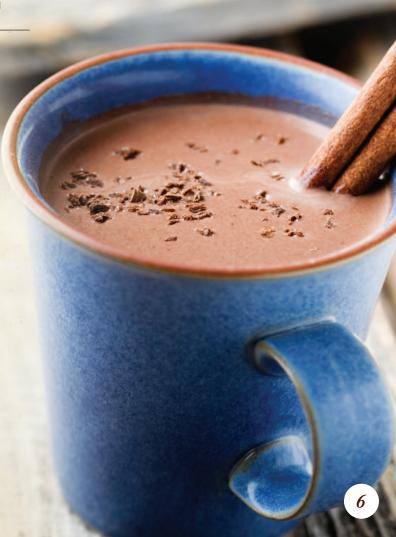

## Cappuccinos & Hot Chocolate

## Hot Chocolates

S&D Royal Dowry Gourmet Hot Chocolate, available in a 2-lb. bag

|  | Banana Split         | Just like a traditional banana split       |
|--|----------------------|--------------------------------------------|
|  | Caramel Crunch       | Cocoa and caramel flavors combined         |
|  | Coconut Joy          | Your favorite candy bar in one sip         |
|  | S&D Hot<br>Chocolate | Decadent treat for the chocolate lover     |
|  | Walnut Brownie       | Blend of dark chocolate and walnut flavors |