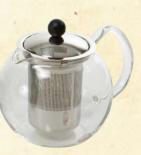

## Bodum 3402 Tea Press

An easy solution for brewing your loose leaf teas, holds up to 34oz, heat resistant glass, dripless spout, durable stainless steel filter, dishwasher safe.