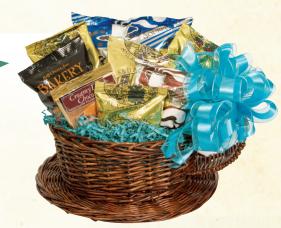

## Coffee & Tea Sampler

This Coffee & Tea Sampler is an impressive basket designed for your special gift-giving needs, full of assorted S&D coffees, teas and delicious snacks for the entire office staff or family members.

Contains: 100 packets Regular S&D Hot Tea, 1 Colombian Gourmet 14oz Coffee, 1 European Select 14oz Coffee, 1 Kona Classic 1.5oz Coffee, 1 Colombian Gourmet Decaf 1.5oz Coffee, 1 100% Colombian 1.5oz Coffee, 1 American Select 2oz Coffee, 1 Red Sky 2.25oz Coffee, 1 Starry Sky 2.25oz Coffee, 1 Dark Sky 2.75oz Coffee, 1 Snickeroo 2oz Coffee, 1 Toasted Almond 2oz Coffee, 1 Hazelnut Cream 2oz Coffee, 1 Ibb ag of Original Cappuccino, 2 Honey Spoons, 4 Chocolate Lindt Truffles, 1 Box Cheese Straws, 1 Box Moravian Cookies