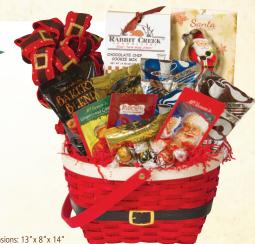

## Santa's Treats >

This holiday container is filled with an array of S&D's traditional blends of coffees and an assortment of gourmet snacks.

Contains: 1 Bakery Blend 3.25oz Coffee, 1 100% Colombian 1.5oz Coffee, 1 European Select 1.5oz Coffee, 1 Colombian Gourmet 1.75oz Coffee, 1 Traditional Gourmet 1.5oz Coffee, 1 Box Cookie Mix, 3 Packets Gourmet Hot Chocolate, 1 Cookie Cutter, 3 Chocolate Lindt Truffles