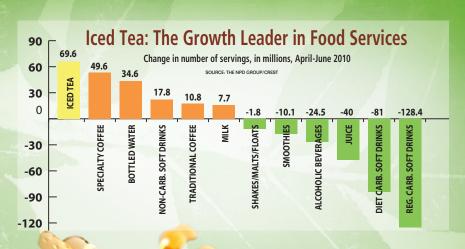

The Teafinity System delivers on the simplicity, consistency and versatility that can enable your operation to

become an iced tea destination with less than fifteen minutes a day of effort.

In taste tests, 9 of 10 tea lovers were convinced TeaFinity was actually fresh-brewed tea!