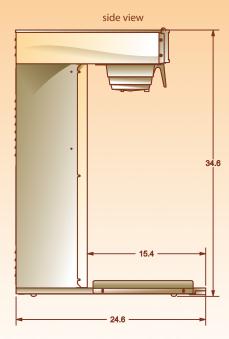

#### THE TEAFINITY® BREWMASTER SYSTEM

The Teafinity Brewmaster System is the most cost-effective way to deliver consistent lced Tea to your customers:

- Looks like a traditional ice tea brew even utilizing a brew basket as the mixing vessel
- Generates about one gallon of finished product per minute non-stop with no recovery time, compared to a leaf brewer at 1 gallon every 3.5 minutes plus recovery time
- A perfect solution for high volume applications such as banquets and catering
- Preset to any volume:
  - by the cup
  - by the pitcher or
- Produces 10 oz. to 5 gallon quantities on demand with no waste
- No hot water is used reducing energy consumption by up to 95%
- Features a compact footprint that fits on any counter (see dimensions at left)