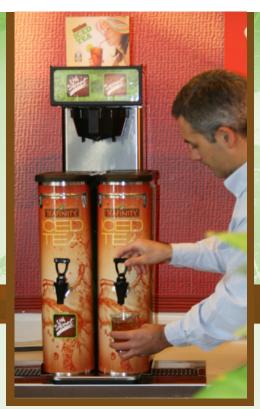

#### THE TEAFINITY® BREWMASTER SYSTEM

The Teafinity Brewmaster System is the most cost-effective way to deliver consistent lced Tea to your customers:

- Looks like a traditional ice tea brew even utilizing a brew basket as the mixing vessel
- Generates about one gallon of finished product per minute non-stop with no recovery time, compared to a leaf brewer at 1 gallon every 3.5 minutes plus recovery time
- A perfect solution for high volume applications such as banquets and catering
- Preset to any volume:
  - by the cup
  - by the pitcher or
- Produces 10 oz. to 5 gallon quantities on demand with no waste
- No hot water is used reducing energy consumption by up to 95%
- Features a compact footprint that fits on any counter (see dimensions at left)

### **Looks Just Like Fresh Brewed**

The Teafinity Natural Brewed Iced Tea with the BrewMaster System looks just like a traditional fresh brewed iced tea system.

Maintenance is minimal. The product line includes a self cleaning BIB for sanitization of the equipment lines and all internal parts. This translates into incredibly easy operation.