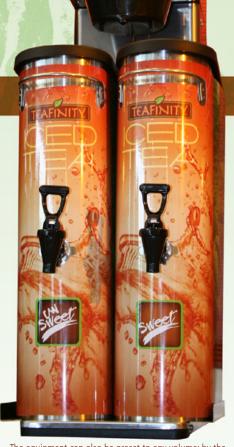

### **Looks Just Like Fresh Brewed**

The Teafinity Natural Brewed Iced Tea with the BrewMaster System looks just like a traditional fresh brewed iced tea system.

Maintenance is minimal. The product line includes a self cleaning BIB for sanitization of the equipment lines and all internal parts. This translates into incredibly easy operation.

## Versatility, and Fast Volume (when you need it)

With serving sizes ranging from 10 oz. to 5 gallons, you are able to better control portions and minimize waste. The system generates 1 gallon of product per minute without recovery time!