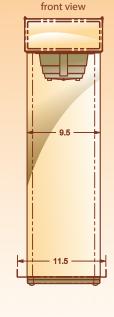

#### THE TEAFINITY® BREWMASTER SYSTEM

The Teafinity Brewmaster System is the most cost-effective way to deliver consistent lced Tea to your customers:

- Looks like a traditional ice tea brew even utilizing a brew basket as the mixing vessel
- Generates about one gallon of finished product per minute non-stop with no recovery time, compared to a leaf brewer at 1 gallon every 3.5 minutes plus recovery time
- A perfect solution for high volume applications such as banquets and catering
- Preset to any volume:
  - by the cup
  - by the pitcher or
- Produces 10 oz. to 5 gallon quantities on demand with no waste
- No hot water is used reducing energy consumption by up to 95%
- Features a compact footprint that fits on any counter (see dimensions at left)